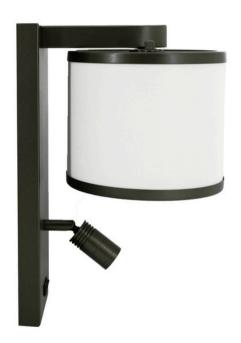

## **Wall Sconce** W/Reading Light

## NL-CI-X401

- · DESCRIPTION: Corded sconce with adjustable reading light
- DIMENSIONS: 4.5"W x 9"D x 13"H
- CORD: 8' Black
- MAX WATTAGE: 100W E26, 1W LED
- SHADE COLOR: White Linen
- SHADE MATERIAL: Hardbacked Fabric
- COLOR TEMPERATURE: 3000K
- BULB: Medium Base
- MATERIAL: Metal, Fabric, & Acrylic
- METAL FINISH: Bronze to match Drylac 49/61120
- SHADE DIMENSIONS: 7"Diamater x 6"H
- SWITCH: Rocker on Face plate.